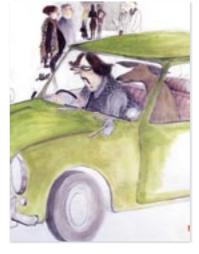

#### £40 each

The above prints are editions of 600, signed and numbered by the artist.

Paper size: 400 x 300mm. Offset lithograph print on matte cream 210gsm paper unless otherwise stated.

The Ancient Driver