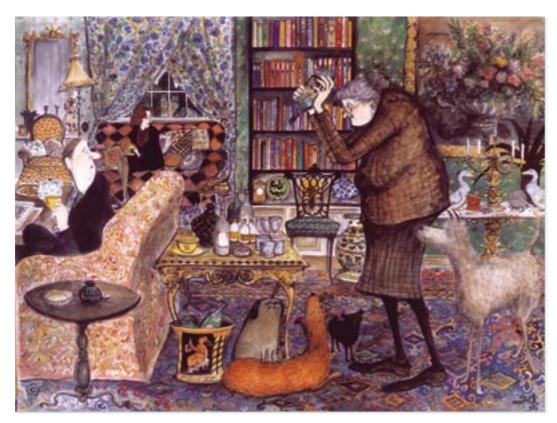

gned and numbered by the artist. Paper size:  $600 \times 490$ mm. Offset lithograph print on matte cream 210gsm paper unless otherwise stated.



The English Dog at Home



Charades

### £90 each

The above prints are editions of 600, signed and numbered by the artist.

Paper size: 600 x 490mm. Offset lithograph print on matte cream 210gsm paper unless otherwise stated.



The Exciting Hat



The Marvellous Hat



Tottering Crossly Down Sloane Street



Depressed



The Floral Hat



The Elegant Hat



The Hopeless Case



Eating Strawberries



Hat Attack



The Wedding Guest



Rich But Cracking Up



Not a Hope!

### £40 each

The above prints are editions of 600, signed and numbered by the artist. Paper size:  $400 \times 300$ mm. Offset lithograph print on matte cream 210gsm paper.



The Last Drop



Bridge

£90 each

The above prints are editions of 600, signed and numbered by the artist. Paper size:  $600 \times 490$ mm. Offset lithograph print on matte cream 210gsm paper.



Centre Court 847 x 620mm



A Night At The Met 776 x 662mm

£120 each

The above prints are editions of 600, signed and numbered by the artist. Offset lithograph print on matte cream 210gsm paper.



Snapdragons



Going Away by Helicopter

£90 each

The above prints are editions of 600, signed and numbered by the artist.

Paper size: 600 x 490mm. Offset lithograph print on matte cream 210gsm paper.



The Incredibly Rich Man





Treading in the Divots



Scrabble

 $\label{eq:4.2} L90\ each$  The above prints are editions of 600, signed and numbered by the artist. Paper size: 600 x 490mm. Of