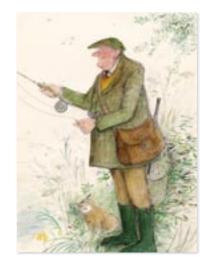

#### £40 each

The above prints are editions of 600, signed and numbered by the artist.

Paper size: 400 x 300mm. Offset lithograph print on matte cream 210gsm paper unless otherwise stated.

The Ancient Driver

The Crossword Fanatic

The New Puppy

Day on the Test

On a Mission Giclee print on matte cream 210gsm paper.

Defoliating

Day at Lords

On the Links

Shall I Throw the Ace?