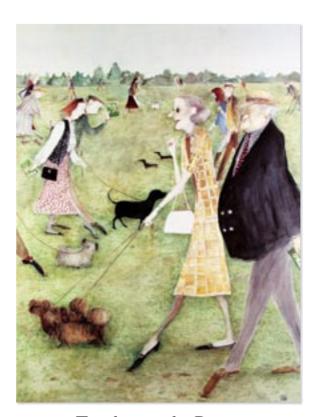

each

The above prints are editions of 600, signed and numbered by the artist. Paper size:  $400 \times 300$ mm. Offset lithograph print on matte cream 210gsm paper.



The Last Drop



Bridge

£90 each

The above prints are editions of 600, signed and numbered by the artist. Paper size:  $600 \times 490$ mm. Offset lithograph print on matte cream 210gsm paper.



Centre Court 847 x 620mm



A Night At The Met 776 x 662mm

£120 each

The above prints are editions of 600, signed and numbered by the artist. Offset lithograph print on matte cream 210gsm paper.



Snapdragons



Going Away by Helicopter

£90 each

The above prints are editions of 600, signed and numbered by the artist.

Paper size: 600 x 490mm. Offset lithograph print on matte cream 210gsm paper.



The Incredibly Rich Man





Treading in the Divots



Scrabble

 $\label{eq:4.2} L90\ each$  The above prints are editions of 600, signed and numbered by the artist. Paper size: 600 x 490mm. Offset lithograph print on matte cream 210gsm paper.



The Punters

 $\pm 90$ . Edition of 600, signed and numbered by the artist. Paper size:  $\pm 600 \times 490$ mm. Offset lithograph print on matte cream 210gsm paper.



Moving Statues

£75. Edition of 750, signed and numbered by the artist. Paper size: 600 x 490mm. Offset lithograph print on glossy poster paper.



Holding Court



No Dogs!



The Siesta

£90 each

The above prints are editions of 600, signed and numbered by the artist. Paper size:  $600 \times 490$ mm. Offset lithograph print on matte cream 210gsm paper.