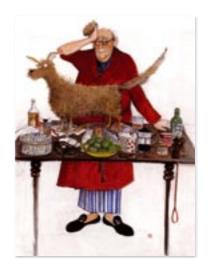

The Crossword Fanatic

The New Puppy

Day on the Test

On a Mission Giclee print on matte cream 210gsm paper.

Defoliating

Day at Lords

On the Links

Shall I Throw the Ace?