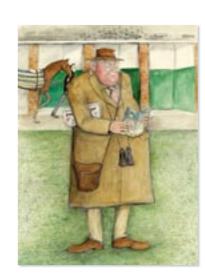

Scrabble

 $\label{eq:4.2} L90\ each$  The above prints are editions of 600, signed and numbered by the artist. Paper size: 600 x 490mm. Offset lithograph print on matte cream 210gsm paper.

The Punters

 $\pm 90$ . Edition of 600, signed and numbered by the artist. Paper size:  $\pm 600 \times 490$ mm. Offset lithograph print on matte cream 210gsm paper.