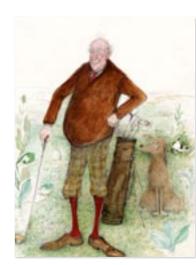

#### £40 each

The above prints are editions of 600, signed and numbered by the artist.

Paper size: 400 x 300mm. Offset lithograph print on matte cream 210gsm paper unless otherwise stated.

The Ancient Driver