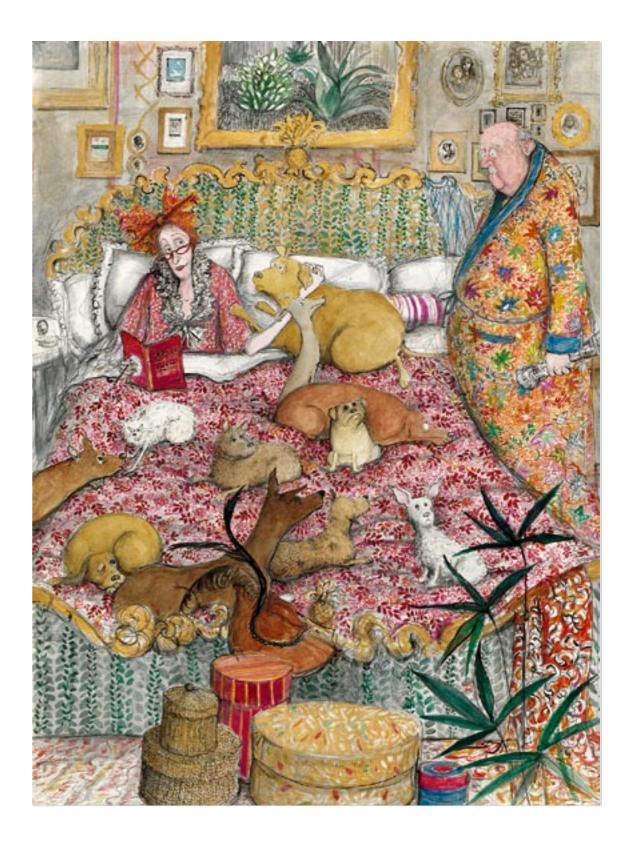

#### £150 each

The above prints are editions of 600, signed and numbered by the artist. Paper size:  $795 \times 620$ mm. Offset lithograph print on matte cream 210gsm paper.

Marijuana, My Dear

Tres Chic