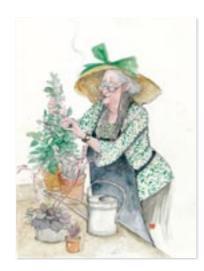

Paper size: 400 x 300mm. Offset lithograph print on matte cream 210gsm paper unless otherwise stated.

Queen of the Castle

Collecting Cuttings

The Warpath

Who Cares About Titles Anyway?

Lunch

Stealing Cuttings II