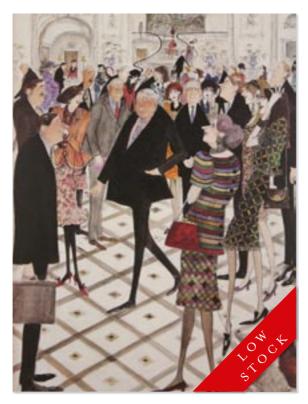

Moving Statues

£75. Edition of 750, signed and numbered by the artist. Paper size: 600 x 490mm. Offset lithograph print on glossy poster paper.

Holding Court

No Dogs!

The Siesta

£90 each

The above prints are editions of 600, signed and numbered by the artist. Paper size:  $600 \times 490$ mm. Offset lithograph print on matte cream 210gsm paper.