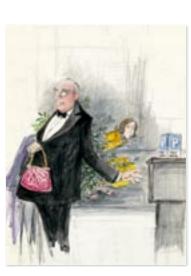

### £90 each

The above prints are editions of 600, signed and numbered by the artist.

Paper size: 600 x 490mm. Offset lithograph print on matte cream 210gsm paper unless otherwise stated.

The Exciting Hat