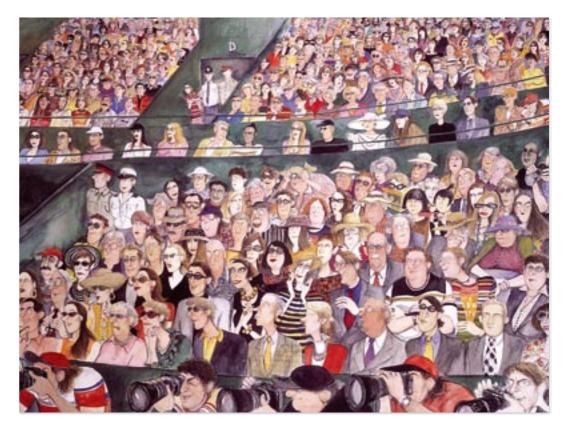

Centre Court 847 x 620mm

A Night At The Met 776 x 662mm

£120 each

The above prints are editions of 600, signed and numbered by the artist. Offset lithograph print on matte cream 210gsm paper.

Snapdragons

Going Away by Helicopter