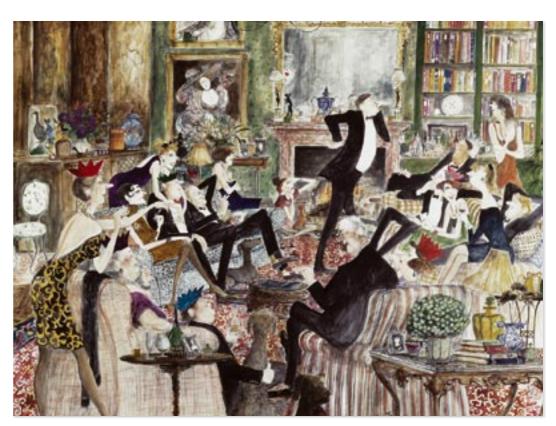

Paper size: 400 x 300mm. Offset lithograph print on matte cream 210gsm paper unless otherwise stated.

Queen of the Castle

Collecting Cuttings

The Warpath

Who Cares About Titles Anyway?

Lunch

Stealing Cuttings II