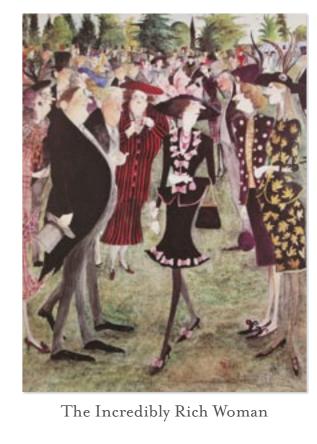

£90 each

The above prints are editions of 600, signed and numbered by the artist.

Paper size: 600 x 490mm. Offset lithograph print on matte cream 210gsm paper.

The Incredibly Rich Man

Treading in the Divots