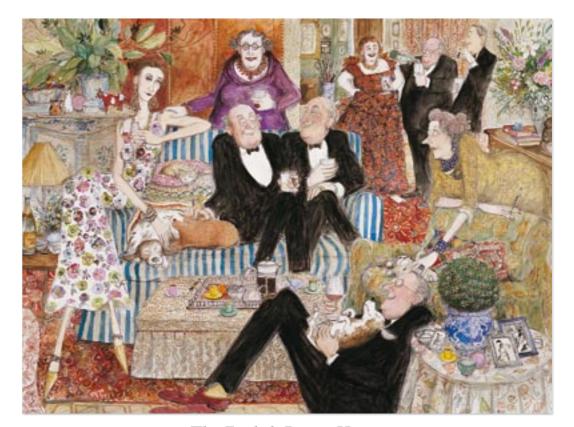

The Happy Man

Pleased To Be Me

£90 each

The above prints are editions of 600, signed and numbered by the artist.

Paper size: 600 x 490mm. Offset lithograph print on matte cream 210gsm paper unless otherwise stated.

The above prints are editions of 600, signed and numbered by the artist.

Paper size: 600 x 490mm. Offset lithograph print on matte cream 210gsm paper unless otherwise stated.

The Appointment

The Happy Couple