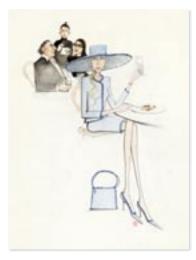

#### £40 each

The above prints are editions of 600, signed and numbered by the artist.

Paper size: 400 x 300mm. Offset lithograph print on matte cream 210gsm paper unless otherwise stated.

The Ancient Driver