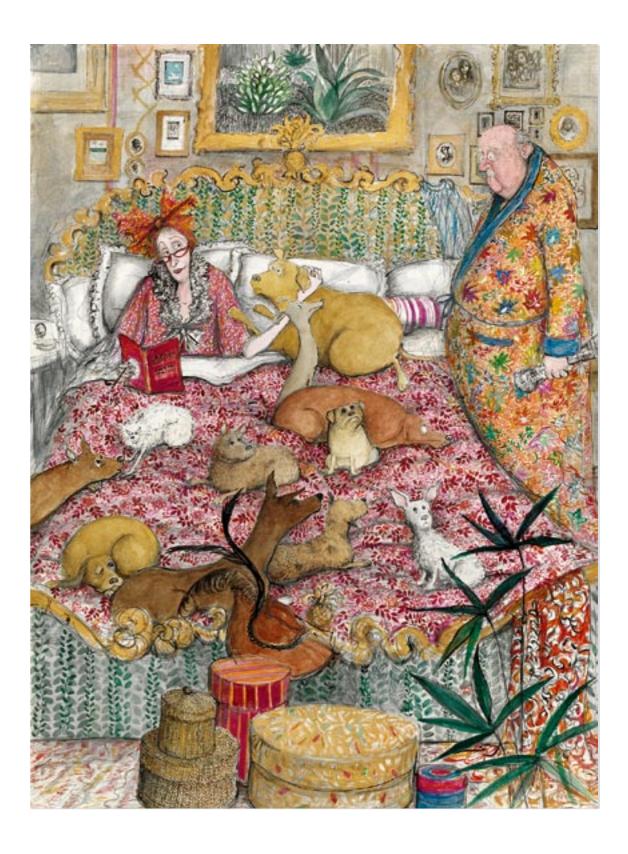

#### £150 each

The above prints are editions of 600, signed and numbered by the artist. Paper size:  $795 \times 620$ mm. Offset lithograph print on matte cream 210gsm paper.

Marijuana, My Dear

Tres Chic