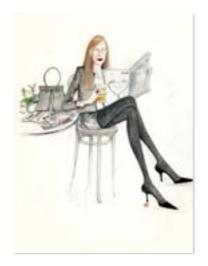

The Happy Man

Pleased To Be Me

£90 each

The above prints are editions of 600, signed and numbered by the artist.

Paper size: 600 x 490mm. Offset lithograph print on matte cream 210gsm paper unless otherwise stated.