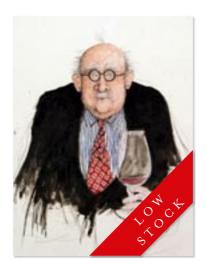

The Happy Man

Pleased To Be Me

£90 each

The above prints are editions of 600, signed and numbered by the artist.

Paper size: 600 x 490mm. Offset lithograph print on matte cream 210gsm paper unless otherwise stated.