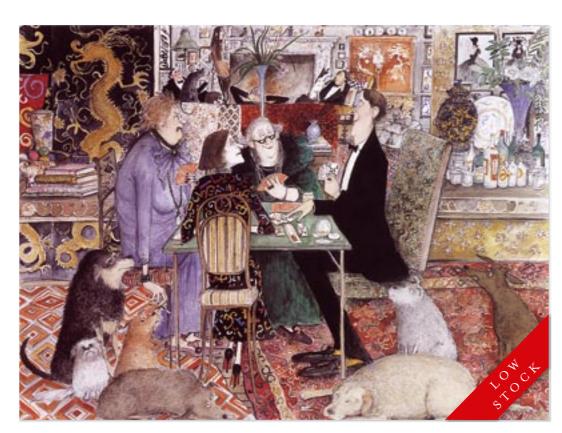

### £40 each

The above prints are editions of 600, signed and numbered by the artist. Paper size:  $400 \times 300$ mm. Offset lithograph print on matte cream 210gsm paper.

The Last Drop

Bridge

£90 each

The above prints are editions of 600, signed and numbered by the artist. Paper size:  $600 \times 490$ mm. Offset lithograph print on matte cream 210gsm paper.