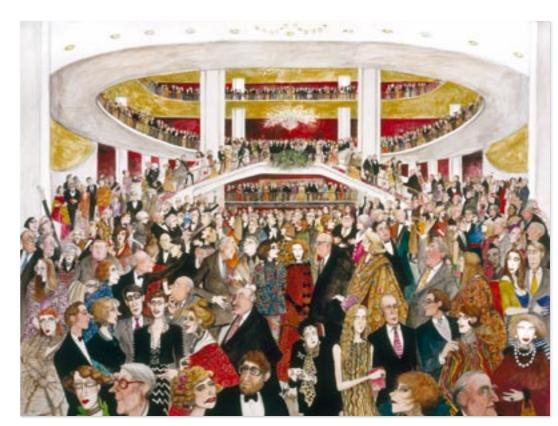

Centre Court 847 x 620mm

A Night At The Met 776 x 662mm

£120 each

The above prints are editions of 600, signed and numbered by the artist. Offset lithograph print on matte cream 210gsm paper.

Snapdragons

Going Away by Helicopter